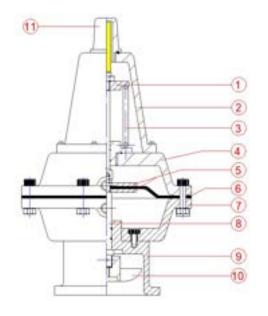

## **Atuador Pneumático Normal Aberto**

| Posição | Componente            |
|---------|-----------------------|
| 1       | Apoio da Mola         |
| 2       | Copo da Mola          |
| 3       | Mola                  |
| 4       | Campânula Superior    |
| 5       | Prato do Diafragma    |
| 6       | Diafragma do comando  |
| 7       | Campânula Inferior    |
| 8       | Haste                 |
| 9       | Tampa                 |
| 10      | Compressor            |
| 11      | Indicador de Abertura |