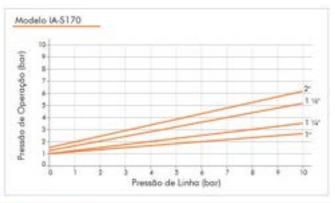

------|----------|-------|-------|---------|-------|
| Modelo               | IF-S113 |       |       | IF-S170 |        |        | IF-S266 |       |        |       | IF-\$330 |       |       | IF-\$370 |       |       | IF-S600 |       |
| Bitola               | 1/2"    | 3/4"  | 1"    | 1"      | 1.1/4" | 1.1/2" | 2"      | 2"    | 2.1/2" | 3"    | 4"       | 3"    | 4"    | 5"       | 4"    | 5"    | 6"      | 8"    |
| ØA                   | 113,0   | 113,0 | 113,0 | 170,0   | 170,0  | 170,0  | 170,0   | 266,0 | 266,0  | 266,0 | 266,0    | 336,0 | 336,0 | 366,0    | 370,0 | 370,0 | 370,0   | 600,0 |
| В                    | 235,0   | 240,0 | 246,0 | 308,0   | 312,0  | 318,0  | 322,0   | 447,0 | 455,0  | 493,0 | 503,0    | 512,0 | 520,0 | 544,0    | 651,0 | 677,0 | 698,0   | 980,0 |