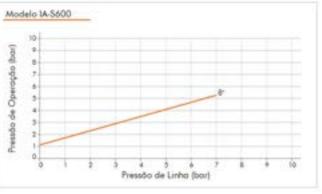

| Principais Dimenções |         |       |       |         |        |        |         |       |        |       |          |       |       |          |       |       |         |       |
|----------------------|---------|-------|-------|---------|--------|--------|---------|-------|--------|-------|----------|-------|-------|----------|-------|-------|---------|-------|
| Modelo               | IF-S113 |       |       | IF-S170 |        |        | IF-S266 |       |        |       | IF-\$330 |       |       | IF-\$370 |       |       | IF-S600 |       |
| Bitola               | 1/2"    | 3/4"  | 1"    | 1"      | 1.1/4" | 1.1/2" | 2"      | 2"    | 2.1/2" | 3"    | 4"       | 3"    | 4"    | 5"       | 4"    | 5"    | 6"      | 8"    |
| ØA                   | 113,0   | 113,0 | 113,0 | 170,0   | 170,0  | 170,0  | 170,0   | 266,0 | 266,0  | 266,0 | 266,0    | 336,0 | 336,0 | 366,0    | 370,0 | 370,0 | 370,0   | 600,0 |
| В                    | 235,0   | 240,0 | 246,0 | 308,0   | 312,0  | 318,0  | 322,0   | 447,0 | 455,0  | 493,0 | 503,0    | 512,0 | 520,0 | 544,0    | 651,0 | 677,0 | 698,0   | 980,0 |