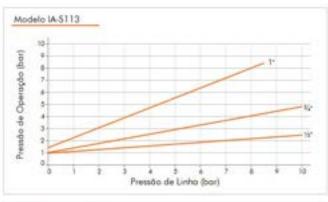

|-------|----------|-------|-------|---------|-------|
| Modelo               | IF-S113 |       |       | IF-S170 |        |        | IF-S266 |       |        |       | IF-\$330 |       |       | IF-\$370 |       |       | IF-S600 |       |
| Bitola               | 1/2"    | 3/4"  | 1"    | 1"      | 1.1/4" | 1.1/2" | 2"      | 2"    | 2.1/2" | 3"    | 4"       | 3"    | 4"    | 5"       | 4"    | 5"    | 6"      | 8"    |
| ØA                   | 113,0   | 113,0 | 113,0 | 170,0   | 170,0  | 170,0  | 170,0   | 266,0 | 266,0  | 266,0 | 266,0    | 336,0 | 336,0 | 366,0    | 370,0 | 370,0 | 370,0   | 600,0 |
| В                    | 235,0   | 240,0 | 246,0 | 308,0   | 312,0  | 318,0  | 322,0   | 447,0 | 455,0  | 493,0 | 503,0    | 512,0 | 520,0 | 544,0    | 651,0 | 677,0 | 698,0   | 980,0 |