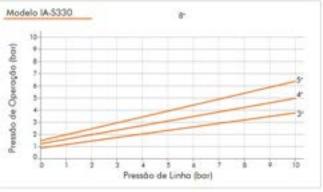

| Principais Dimenções |         |       |       |         |        |        |         |       |        |       |          |       |       |          |       |       |         |       |
|----------------------|---------|-------|-------|---------|--------|--------|---------|-------|--------|-------|----------|-------|-------|----------|-------|-------|---------|-------|
| Modelo               | IF-S113 |       |       | IF-S170 |        |        | IF-S266 |       |        |       | IF-\$330 |       |       | IF-\$370 |       |       | IF-S600 |       |
| Bitola               | 1/2"    | 3/4"  | 1"    | 1"      | 1.1/4" | 1.1/2" | 2"      | 2"    | 2.1/2" | 3"    | 4"       | 3"    | 4"    | 5"       | 4"    | 5"    | 6"      | 8"    |
| ØA                   | 113,0   | 113,0 | 113,0 | 170,0   | 170,0  | 170,0  | 170,0   | 266,0 | 266,0  | 266,0 | 266,0    | 336,0 | 336,0 | 366,0    | 370,0 | 370,0 | 370,0   | 600,0 |
| В                    | 235,0   | 240,0 | 246,0 | 308,0   | 312,0  | 318,0  | 322,0   | 447,0 | 455,0  | 493,0 | 503,0    | 512,0 | 520,0 | 544,0    | 651,0 | 677,0 | 698,0   | 980,0 |