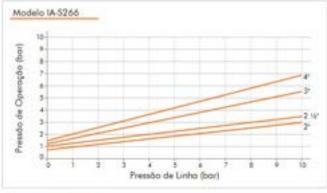

| Principais Dimenções |         |       |       |         |        |        |         |       |        |       |          |       |       |          |       |       |         |       |
|----------------------|---------|-------|-------|---------|--------|--------|---------|-------|--------|-------|----------|-------|-------|----------|-------|-------|---------|-------|
| Modelo               | IF-S113 |       |       | IF-S170 |        |        | IF-S266 |       |        |       | IF-\$330 |       |       | IF-\$370 |       |       | IF-S600 |       |
| Bitola               | 1/2"    | 3/4"  | 1"    | 1"      | 1.1/4" | 1.1/2" | 2"      | 2"    | 2.1/2" | 3"    | 4"       | 3"    | 4"    | 5"       | 4"    | 5"    | 6"      | 8"    |
| ØA                   | 113,0   | 113,0 | 113,0 | 170,0   | 170,0  | 170,0  | 170,0   | 266,0 | 266,0  | 266,0 | 266,0    | 336,0 | 336,0 | 366,0    | 370,0 | 370,0 | 370,0   | 600,0 |
| В                    | 235,0   | 240,0 | 246,0 | 308,0   | 312,0  | 318,0  | 322,0   | 447,0 | 455,0  | 493,0 | 503,0    | 512,0 | 520,0 | 544,0    | 651,0 | 677,0 | 698,0   | 980,0 |