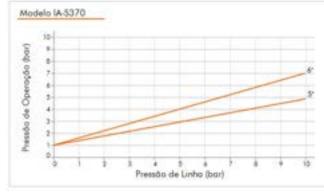

| Principais Dimenções |         |       |       |         |        |        |         |       |        |       |          |       |       |          |       |       |         |       |
|----------------------|---------|-------|-------|---------|--------|--------|---------|-------|--------|-------|----------|-------|-------|----------|-------|-------|---------|-------|
| Modelo               | IF-S113 |       |       | IF-S170 |        |        | IF-S266 |       |        |       | IF-\$330 |       |       | IF-\$370 |       |       | IF-S600 |       |
| Bitola               | 1/2"    | 3/4"  | 1"    | 1"      | 1.1/4" | 1.1/2" | 2"      | 2"    | 2.1/2" | 3"    | 4"       | 3"    | 4"    | 5"       | 4"    | 5"    | 6"      | 8"    |
| ØA                   | 113,0   | 113,0 | 113,0 | 170,0   | 170,0  | 170,0  | 170,0   | 266,0 | 266,0  | 266,0 | 266,0    | 336,0 | 336,0 | 366,0    | 370,0 | 370,0 | 370,0   | 600,0 |
| В                    | 235,0   | 240,0 | 246,0 | 308,0   | 312,0  | 318,0  | 322,0   | 447,0 | 455,0  | 493,0 | 503,0    | 512,0 | 520,0 | 544,0    | 651,0 | 677,0 | 698,0   | 980,0 |